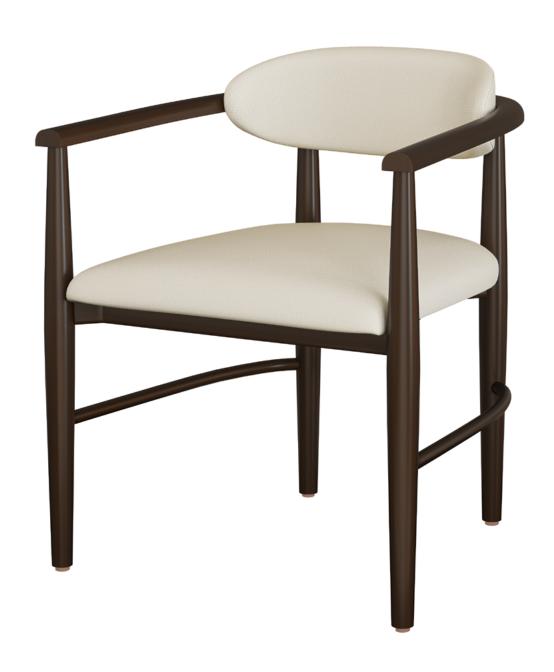

## arpino

Café

The frame of the Arpino Café is Kwalu Classic material creating a curved arm to back and straight tapered legs. A second back band adds style and the functionality of a hand grip. Complete with a cushioned chair back and a removable and replaceable cushioned seat, the Arpino provides both comfort and style.

Model: APNO111 23.5W 23.5D 29H 20SW 19SD 19SH 26AH

## Features

Seat Cushion is Field Replaceable The seat cushion can be replaced in the field.

Curved Back Design
The curved upholstered
back design provides
comfort and supports
good posture.

Durable Finish
Kwalu's solid surface
(1/8" thick) proprietary
finish doesn't have any
of the drawbacks of
wood. The frames are
moisture impervious,
graffiti-resistant,
easy to clean and
maintenance-free.

Steel Reinforced
Our patented steelreinforced joint system
uses over 20 pieces
of steel in most Kwalu
chairs. Stop ongoing
and costly furniture
replacement.