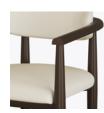

## arpino

Café

The frame of the Arpino Café is Kwalu Classic material creating a curved arm to back and straight tapered legs. A second back band adds style and the functionality of a hand grip. Complete with a cushioned chair back and a removable and replaceable cushioned seat, the Arpino provides both comfort and style.

## Features

Seat Cushion is Field Replaceable The seat cushion can be replaced in the field.

Curved Back Design
The curved upholstered
back design provides
comfort and supports
good posture.

Durable Finish
Kwalu's solid surface
(1/8" thick) proprietary
finish doesn't have any
of the drawbacks of
wood. The frames are
moisture impervious,
graffiti-resistant,
easy to clean and
maintenance-free.