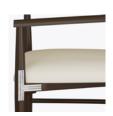

Steel Reinforced
Our patented steelreinforced joint system
uses over 20 pieces
of steel in most Kwalu
chairs. Stop ongoing
and costly furniture
replacement.