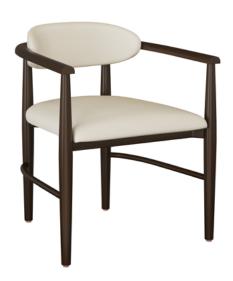

## arpino

Café

The frame of the Arpino Café is Kwalu Classic material creating a curved arm to back and straight tapered legs. A second back band adds style and the functionality of a hand grip. Complete with a cushioned chair back and a removable and replaceable cushioned seat, the Arpino provides both comfort and style.