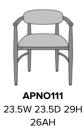

unctionality of a hand grip. Complete with a cushioned chair back and a removable and replaceable cushioned seat, the Arpino provides both comfort and style.



Model: APNO111 23.5W 23.5D 29H 20SW 19SD 19SH 26AH

## Features



Seat Cushion is Field Replaceable The seat cushion can be replaced in the field.



Curved Back Design
The curved upholstered
back design provides
comfort and supports
good posture.



Durable Finish
Kwalu's solid surface
(1/8" thick) proprietary
finish doesn't have any
of the drawbacks of
wood. The frames are
moisture impervious,
graffiti-resistant,
easy to clean and
maintenance-free.



Steel Reinforced
Our patented steelreinforced joint system
uses over 20 pieces
of steel in most Kwalu
chairs. Stop ongoing
and costly furniture
replacement.

## Statement of Line